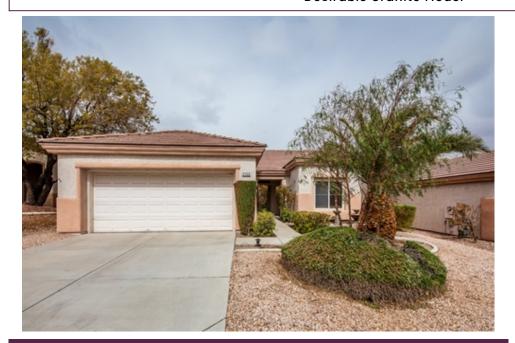

## Desirable Granite Model

## 2150 Eagle Watch, Henderson, NV 89012

» Beds: 2 | Baths: 2 Full

» MLS #: 2276825

» Single Family | 1,404 ft<sup>2</sup> | Lot: 5,227 ft<sup>2</sup>

» Popular Floorplan

» Stone Pattern Tile

» More Info: 2150EagleWatch.com

Welcome to this sought-after Granite model situated within the 55+ age restricted community of Sun City MacDonald Ranch. This peaceful home is conveniently situated close to the Desert Willow Golf Course and community center. You will fall in love with the attractive curb appeal highlighted by a pineapple palm and covered front entry. Kitchen set just off the family room and features dining bar and nook. Family room boasts an open concept with ceiling fan. Primary suite is tucked away at the rear and features a bay window, ceiling fan, and a spacious walk-in closet. Secondary bedroom offers a ceiling fan, built-in shelves and an adjacent bathroom. Upgrades include stone pattern tile, textured carpet, ceiling fans, blinds, and raised panel doors. Backyard offers a sense privacy thanks to the elevated lot and covered patio.