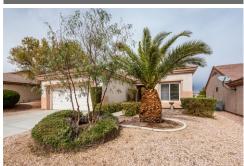

Welcome to this sought-after Granite model situated within the 55+ age restricted community of Sun City MacDonald Ranch. This peaceful home is conveniently situated close to the Desert Willow Golf Course and community center. You will fall in love with the attractive curb appeal highlighted by a pineapple palm and covered front entry. Kitchen set just off the family room and features dining bar and nook. Family room boasts an open concept with ceiling fan. Primary suite is tucked away at the rear and features a bay window, ceiling fan, and a spacious walk-in closet. Secondary bedroom offers a ceiling fan, built-in shelves and an adjacent bathroom. Upgrades include stone pattern tile, textured carpet, ceiling fans, blinds, and raised panel doors. Backyard offers a sense privacy thanks to the elevated lot and covered patio.